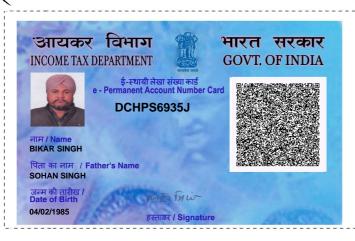

# आयकर विभाग INCOME TAX DEPARTMENT

## भारत सरकार GOVT. OF INDIA

ई- स्थायी लेखा संख्या कार्ड

### e - Permanent Account Number (e-PAN) Card

#### DCHPS6935J

| नाम / Name                    | BIKAR SINGH |
|-------------------------------|-------------|
| पिता का नाम / Father's name   | SOHAN SINGH |
| जन्म की तारीख / Date of Birth | 04/02/1985  |
| लिंग / Gender                 | Male        |
|                               |             |

IM2D MW

हस्ताक्षर / Signature