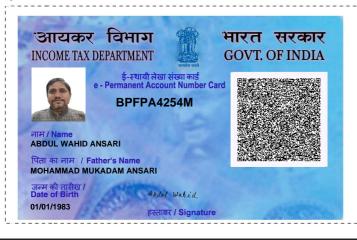

# आयकर विभाग INCOME TAX DEPARTMENT

## भारत सरकार GOVT. OF INDIA

ई- स्थायी लेखा संख्या कार्ड

## e - Permanent Account Number (e-PAN) Card

### BPFPA4254M

| नाम / Name                    | ABDUL WAHID ANSARI      |
|-------------------------------|-------------------------|
| पिता का नाम / Father's name   | MOHAMMAD MUKADAM ANSARI |
| जन्म की तारीख / Date of Birth | 01/01/1983              |
| लिंग / Gender                 | Male                    |
|                               |                         |

Abdul Wahid

हस्ताक्षर / Signature