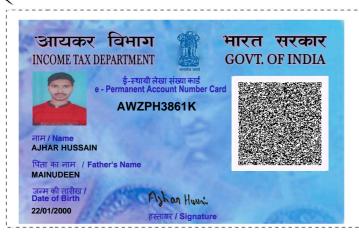

# आयकर विभाग INCOME TAX DEPARTMENT

## भारत सरकार GOVT. OF INDIA

ई- स्थायी लेखा संख्या कार्ड

### e - Permanent Account Number (e-PAN) Card

#### AWZPH3861K

| AJHAR HUSSAIN |
|---------------|
| MAINUDEEN     |
| 22/01/2000    |
| Male          |
|               |

हस्ताक्षर / Signature