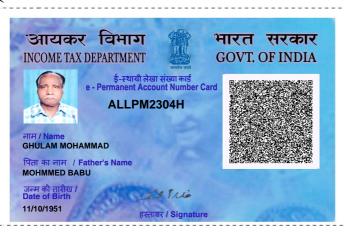

# आयकर विभाग INCOME TAX DEPARTMENT

## भारत सरकार GOVT. OF INDIA

ई- स्थायी लेखा संख्या कार्ड

## e - Permanent Account Number (e-PAN) Card

### ALLPM2304H

| नाम / Name                    | GHULAM MOHAMMAD                  |
|-------------------------------|----------------------------------|
| पिता का नाम / Father's name   | MOHMMED BABU                     |
| जन्म की तारीख / Date of Birth | 11/10/1951                       |
| लिंग / Gender                 | Male                             |
|                               | GF 2/3/2/##5-2/7/06/2/#5-2/7/2/G |

हस्ताक्षर / Signature