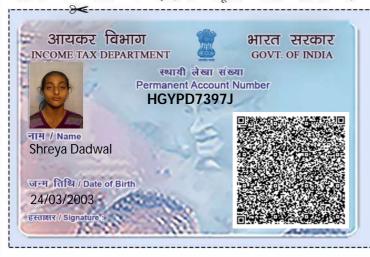

# आयकर विभाग INCOME TAX DEPARTMENT

## भारत सरकार GOVT, OF INDIA

### स्थायी लेखा संख्या

#### **Permanent Account Number**

#### HGYPD7397J

नाम / Name Shreya Dadwal

जन्म तिथि / Date of Birth 24/03/2003

लिंग / Gender Female

आधार संख्या / Aadhaar Number 403431220473

- o Permanent Account Number(PAN) is a ten digit alpha numeric number allotted by the Income-tax department for compliance to the provisions of Income-tax Act and Rules including filing of Income-tax return, payment of taxes etc... स्थाई लेखा संख्या (पैन) एक दस अंक का अक्षरांकीय संख्या है जो आयकर अधिनियम के प्रावधानों के तहत कर का भगतान और आयकर रिर्टन भरने के लिए नियमों का अनुपालन इत्यादि करने हेत् आंवटित किया जाता है।
- Quoting of PAN is mandatory for several transactions specified under Income- tax Act, 1961 (Refer Rule 114B of Income -tax Rules, 1962) आयकर अधिनियम, 1961 के तहत निर्दिष्ट कई लेनदेन के लिए स्थाई लेखा संख्या (पैन) का उल्लेख अनिवार्य है (आयकर नियम, 1962 के नियम 114बी, का संदर्भ लें)
- o Possession or use of more than one PAN is against the law and may attract penalty of Rs. 10,000/-एक से अधिक स्थायी लेखा संख्या (पैन) रखना या उपयोग करना, कानून के विरुद्ध है और इसके लिए 10,000 रूपये का अर्थदंड लगाया जा सकता है।
- The PAN card enclosed contains QR Code which is readable by a specific mobile App.