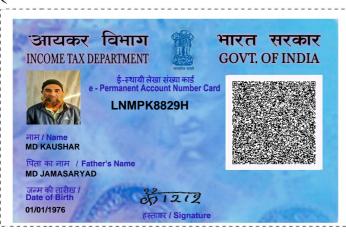

# आयकर विभाग INCOME TAX DEPARTMENT

## भारत सरकार GOVT. OF INDIA

ई- स्थायी लेखा संख्या कार्ड

## e - Permanent Account Number (e-PAN) Card

### LNMPK8829H

| नाम / Name                    | MD KAUSHAR    |
|-------------------------------|---------------|
| पिता का नाम / Father's name   | MD JAMASARYAD |
| जन्म की तारीख / Date of Birth | 01/01/1976    |
| लिंग / Gender                 | Male          |
|                               |               |

001212

हस्ताक्षर / Signature