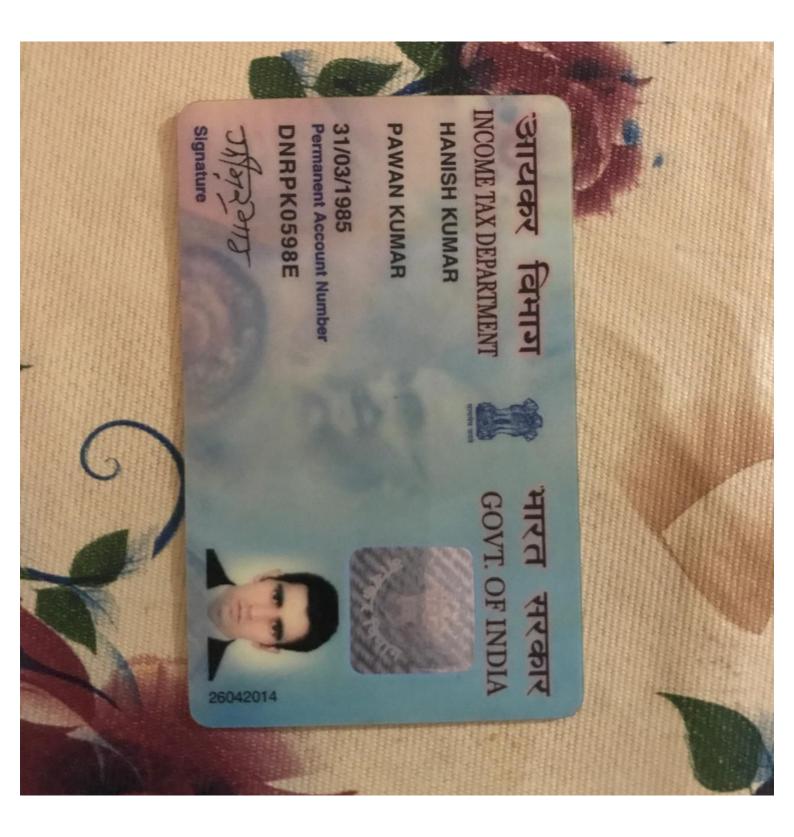

### **Computation of Income (ITR4)**

| PAN:                    | DNRPK0598E  | Status:                    | Individual   |
|-------------------------|-------------|----------------------------|--------------|
| Date of Birth           | 31/03/1985  | <b>Residential Status:</b> | Resident     |
| Father's Name:          | PAWAN KUMAR | Gender:                    | Male         |
| Bank A/C no.:           | 3586752407  | IFSC code:                 | CBIN0280357  |
| E-Filing Status:        | E-Filed     | Aadhaar Card Number:       | 891254845903 |
| Selected tax regime     | OldRegime   |                            |              |
|                         | Tax Summa   | ary (Amount in 'Rs')       |              |
| Business and Profession |             |                            | 4,65,700     |
| Other Sources           |             |                            | 23.090       |